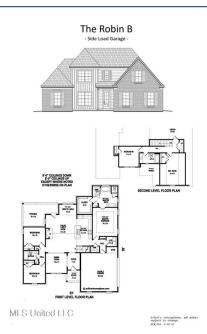

## 5332 John Neilson Way, Olive Branch, MS 38654

- » Beds: 5 | Baths: 3 Full
- » MLS #: 4110586
- » Single Family | 2,400 ft<sup>2</sup> | Lot: 35,284 ft<sup>2</sup> (0.81 acres)
- » More Info: 5332JohnNeilsonWay.IsForSale.com

Come home to the Robin B model - an inviting open concept, 5 bedroom, 3 full bath home situation on a corner lot in the very desirable Southbranch Subdivision. This lovely new home is within walking distance of Pleasant Hill Elementary School. Don't wait! Come see us at the model home Mon., Thurs., Fri., & Saturday 1 - 6 p.m. or on Sun. 2 - 5. Or schedule your private appointment anytime. PHOTOS ARE SAMPLE ONLY and are of a similar Robin A model. Finishes will vary.